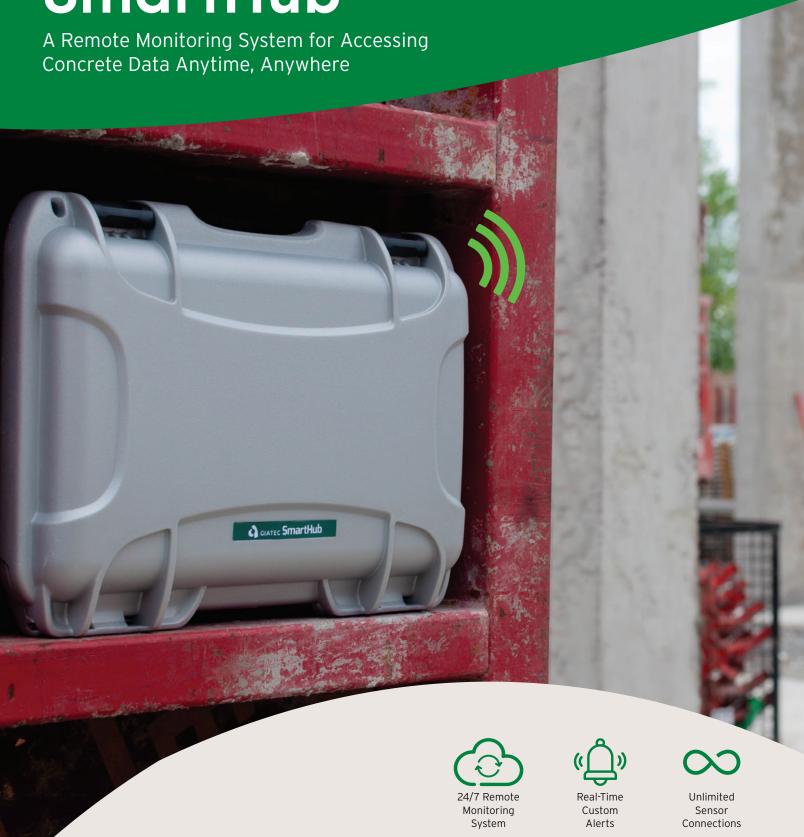

## SmartHub<sup>™</sup>

A Remote Monitoring System for Accessing Concrete Data Anytime, Anywhere

#### **Overview**

SmartHub is a remote monitoring system that allows you to access your SmartRock sensor data at anytime, from anywhere. SmartRock is the most widely used wireless concrete sensor in the world, helping construction companies build structures faster, safer, and more efficiently. These user-friendly sensors are easily installed in the concrete formwork (on the rebar) before pouring to monitor your concrete's in-situ temperature and strength in real-time. The Hub automatically collects this data recorded by the SmartRock sensors and uploads it to the Giatec 360 cloud dashboard via LTE/Wi-Fi where it is synced to your team's mobile devices in the SmartRock app. The Hubs alert system sends smart notifications to let you know when your concrete reaches specific temperature or strength thresholds. With real-time information you know when your project is ready to move on to the next steps in the construction process, allowing you to optimize your schedule.